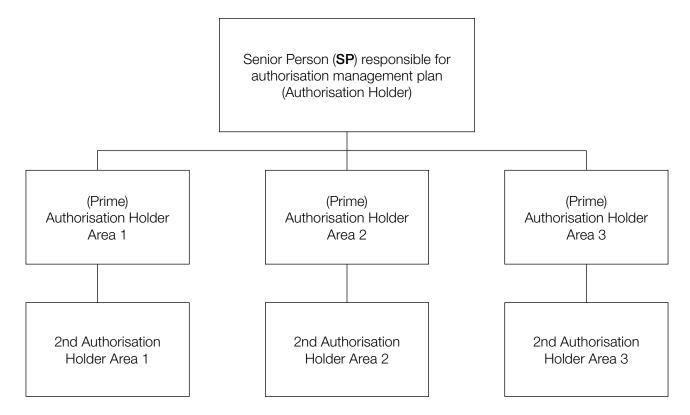

### 4. Authorisation holder's responsibility

The Authorisation holder is responsible for compliance with the conditions set out in the Authorisation schedule and to ensure the work is completed safely, in compliance with the Regulations and the installation is left safe to use. Authorisation holders are to ensure that those they are supervising understand the Regulations, the conditions of the Authorisation and are trained and competent to undertake work under the Authorisation. National competence units and qualifications should be utilised for training where available. All training for the supervised gas fitter should be recorded.

It is not permitted to trade base the responsibility for gasfitting work under different Authorisations. For example, an Authorisation holder with an electrical trade qualification is not just responsible for electrical work, they are the licensed gas fitter and are responsible for all the gasfitting work carried out under their Authorisation. There can be only one Authorisation holder responsible for the specified gasfitting work, not one for electrical and one for mechanical fitting. Where there is more than one Authorisation holder present during gasfitting work, it must be made clear, through a management plan, which Authorisation holder is responsible for that particular work.